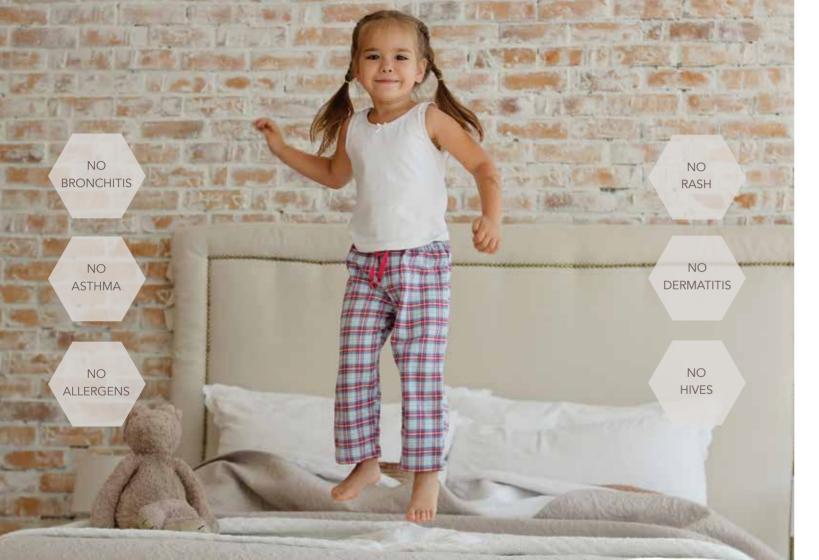

#### **ANTIBACT**

NO BACTERIA AND ALLERGENS

The silver ions that are embedded in the cashmere fabric of QuanoMed are very active against dust mites, bed bugs, bacteria and other household allergens. Silver is a powerful natural antibacterial agent that destroys bacteria.

Antibact silver technology will safeguard the purity and hygiene of QuanoMed mattresses for that fresh feeling night after night. No more sneezing, coughing, irritaded eyes and nose and skin rush.

Antibact holds OEKO-TEX safety certificate making it completely safe for newborns, children and asthmatics.

#### **CERTIFIED QUALITY**

QUANOMED® Sleep Smart System has official certificates for the class 1 product, durability, elasticity, resistance to aging, safe use, resistance to mould and allergens.

QUANOMED® is certified as a hypoallergenic material, safe for baby skin. QUANOMED® production facilities in Europe are environmentally friendly.