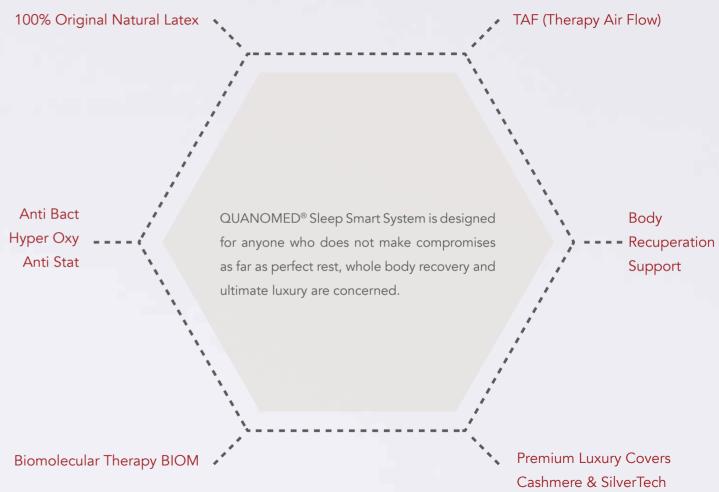

## **QUANOMED®**

Mattress

100% NATURAL LATEX

Supports the spine and body. Pressure relief

Maintains normal body temperature

Antiallergenic

Environmentally friendly

Biodegradable

## **QUANOMED® - 100% ORIGINAL NATURAL LATEX** *HEVEA BRASILIENSIS*

QUANOMED® is made from the highest quality natural latex which is obtained from the rubber tree – *Hevea Brasiliensis* from tropical forests.

## QUANOMED® BRS BODY RECUPERATION SUPPORT - 7 RECUPERATION ZONES

An ideal system that provides anatomical support to all parts of the body, enabeling optimal mass and load distribution during sleep for the excellent recuperation of your body.

Natural Latex. Perfect Comfort

PERFECT TERMOREGULATION

Ideal air flow

Ideal body temperature

Ideal skin moisture

Natural Latex. Perfect Comfort

ENABLES IDEAL AIR FLOW AND BODY TEMPERATURE

QUANOMED® provides ideal comfort, enables good air flow and maintains optimal climate and body temperature, resulting in a better sleep quality.

## QUANOMED®

**Premium Luxury TOP Covers** 

**CASHMERE & SILVER TECH** 

BIOM

**EXTRAQUANO** 

ANTIBACT

**ANTISTAT** 

HyperOxy