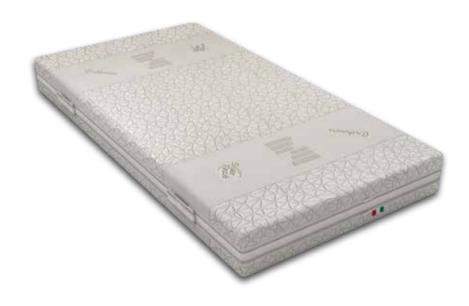

## **QUANOMED®**

Mattress

100% NATURAL LATEX

Supports the spine and body. Pressure relief

Maintains normal body temperature

Antiallergenic

Environmentally friendly

Biodegradable

## **QUANOMED® - 100% ORIGINAL NATURAL LATEX** *HEVEA BRASILIENSIS*

QUANOMED® is made from the highest quality natural latex which is obtained from the rubber tree – *Hevea Brasiliensis* from tropical forests.