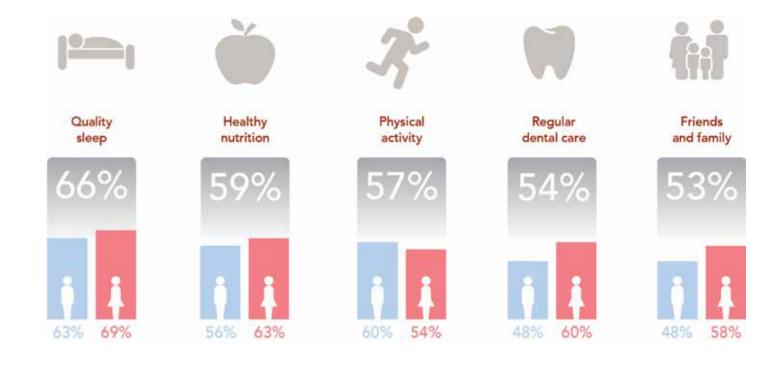

The extensive and comprehensive research available to the public confirms how difficult it is to nurture and maintain a healthy sleep habit that will enable us to fully recover overnight.

Source: The study which included 28,000 respondents from 23 countries who answered the question: What are you doing to stay healthy? © GFK 2015